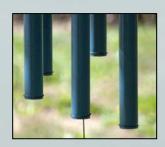

#### **Powder Coated Aluminum Tubes**

Powder coating bakes the color onto the aluminum, making it durable and more resistant to weather. It is also UV-resistant to minimize fading in sunlight. Each series of wind chimes is unique in color.

Chime tones are created by different wall thicknesses of the tubes as well as the length and diameter. Square tube chimes are meant to provide the option of a more unique, contemporary version of the common round tube chimes.