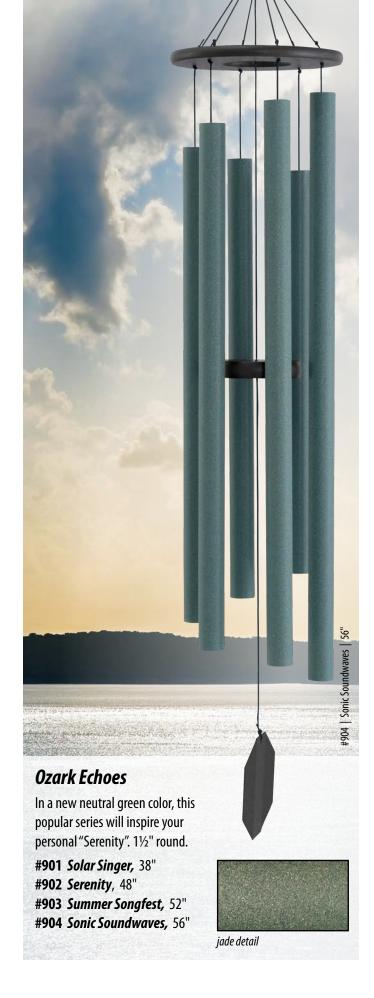

used is polyester UV-treated, and our one-of-a-kind suspension system further prolongs the life of the string.









The names and captivating tones of these wind chimes will take you on a peaceful walk through a garden of flowers. Beautiful "mayo purple" color (lavender/purple). 11/8" round.

#701 Morning Glory, 36" #702 Bleeding Heart, 41" #703 Evening Primrose, 43" #704 Canterbury Bells, 49"



mayo purple detail





#513 Tranquil Rain, 41"

malachite detail

#514 Forest Edge, 44"



### **Pacific Winds**

From the soothing sounds of an ocean breeze and a mountain serenade to the rich tones of a grandfather clock, you will love these chimes. 1" square.

#433 Grandfather Clock, 80"

#434 Church Bell, 65"

**#436 Mountain Serenade,** 48"

#437 Ocean Breeze, 36"





bronze detail











# **Chuck Wagon Dinner Bells**

Available in Steel or Aluminum, and in 3 sizes (Small 8", Medium 12", Large 16").



Engravings are available on all chimes and make great gifts. We can engrave names, dates, clip-art of your choosing as well as many other items. Allow 1-2 weeks.





### Hooks

Horizontal Deck Rail Hook w/Knob, 29" Vertical Deck Rail Hook, 29" Large Tree Limb Hook, 36" Medium Tree Limb Hook, 24" Small Tree Limb Hook, 12" Wall Hook w/Back Plate, 13" from wall





# **Display Stand**

This attractive display stand is constructed of solid oak with aluminum posts. Two levels to display varied sizes of chimes. Stand displays 20-30 chimes, depending on their size.

*Display Stand,* 39" x 39" x 82" #111

# **Enchanting Flower Series** Mountain Reflections Garden Gate Chor