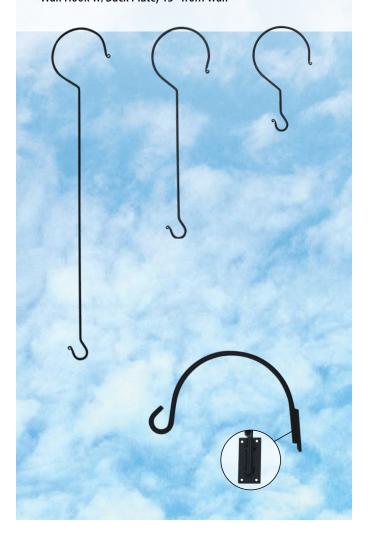

### Hooks

Horizontal Deck Rail Hook w/Knob, 29" Vertical Deck Rail Hook, 29" Large Tree Limb Hook, 36" Medium Tree Limb Hook, 24" Small Tree Limb Hook, 12" Wall Hook w/Back Plate, 13" from wall