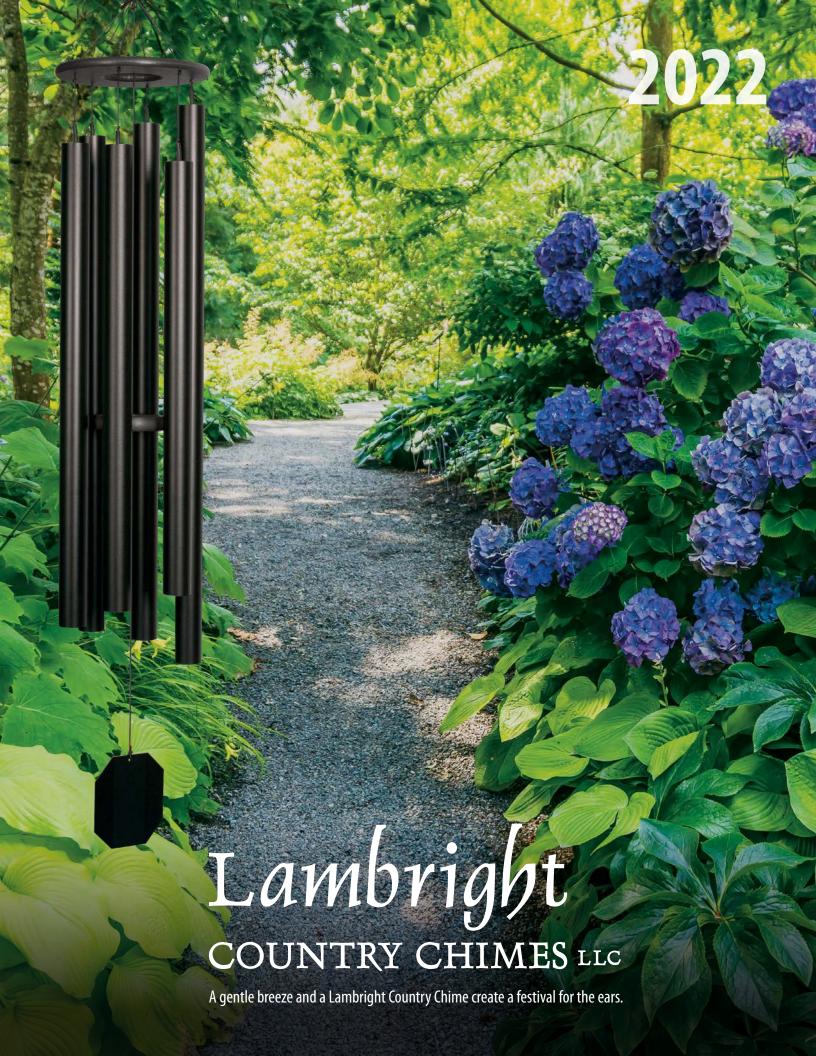

# **Ultimate Series** #842 | Court Haus | 62" #844 | Baby Ben | 42" #841 | Big Ben | 82" #843 | Hummer | 50"