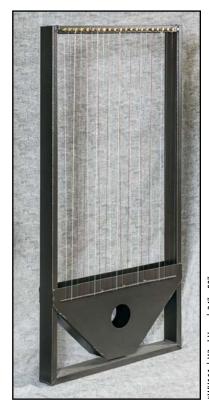

# **Wind Harp**

#WH112 | Wind Harp | 20" x 44" (not shown) #WH111 | Wind Harp | 24" x 50"