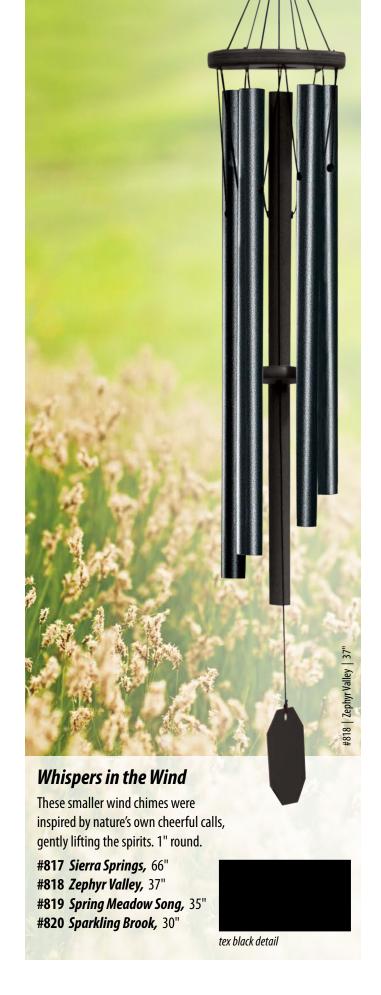

is polyester UV-treated, and our one-of-a-kind suspension system further prolongs the life of the string.









The names and captivating tones of these wind chimes will take you on a peaceful walk through a garden of flowers. Beautiful "mayo purple" color (lavender/purple). 11/8" round.

#701 Morning Glory, 36" #702 Bleeding Heart, 41" #703 Evening Primrose, 43" #704 Canterbury Bells, 49"



mayo purple detail





#513 Tranquil Rain, 41"

malachite detail

#514 Forest Edge, 44"



### **Pacific Winds**

From the soothing sounds of an ocean breeze and a mountain serenade to the rich tones of a grandfather clock, you will love these chimes. 1" square.

#433 Grandfather Clock, 80"

#434 Church Bell, 65"

**#436 Mountain Serenade,** 48"

#437 Ocean Breeze, 36"





bronze detail











# **Chuck Wagon Dinner Bells**

Available in Steel or Aluminum, and in 3 sizes (Small 8", Medium 12", Large 16").



Engravings are available on all chimes and make great gifts. We can engrave names, dates, clip-art of your choosing as well as many other items. Allow 1-2 weeks.





### Hooks

Horizontal Deck Rail Hook w/Knob, 29" Vertical Deck Rail Hook, 29" Large Tree Limb Hook, 36" Medium Tree Limb Hook, 24" Small Tree Limb Hook, 12" Wall Hook w/Back Plate, 13" from wall





# **Display Stand**

This attractive display stand is constructed of solid oak with aluminum posts. Two levels to display varied sizes of chimes. Stand displays 20-30 chimes, depending on their size.

*Display Stand,* 39" x 39" x 82" #111

# **Enchanting Flower Series** Mountain Reflections Garden Gate Chorus #20