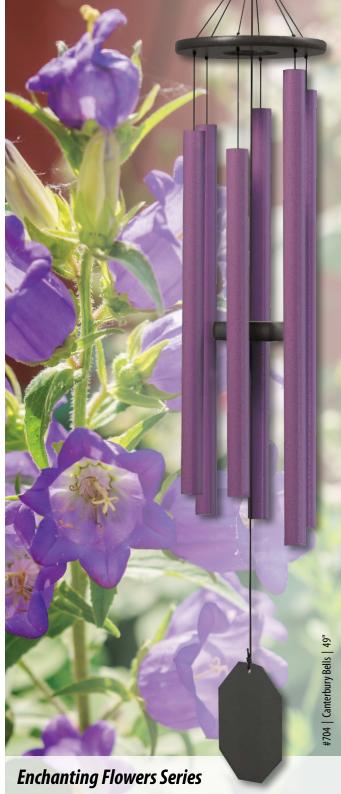

The names and captivating tones of these wind chimes will take you on a peaceful walk through a garden of flowers. Beautiful "mayo purple" color (lavender/purple). 11/8" round.

#701 Morning Glory, 36" #702 Bleeding Heart, 41" #703 Evening Primrose, 43" #704 Canterbury Bells, 49"

# **Enchanting Flower Series** Mountain Reflections Garden Gate Chorus #200 | Morning Song | 25" #701 | Morning Glory | 36" #301 | Spirit of Maroon Bells | 75" #702 | Bleeding Heart | 41" #703 | Evening Primrose | 43" #704 | Canterbury Bells | 49" **Biblical Bells** #855 | Harmonica | 53" #851 | Melody of the Heart | 37" #854 | Victory Bells of Jericho | 44" #853 | King David's Harp | 41" #852 | Song of Solomon | 39"