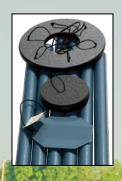

# **O-Rings**

UV-treated rubber o-rings are provided for all wind chimes with round tubes. If placed at the very bottom of each tube these act as "bumpers" and will reduce clanging of the tubes.

## Wind Chime Tops & Strikers

Poly lumber is used for wind chime tops and strikers. This is an unbreakable environmentally friendly material made from recycled milk jugs. Poly lumber will not rot, crack, or chip, and is very weather-resistant. The string used is polyester UV-treated, and our one-of-a-kind suspension system further prolongs the life of the string.