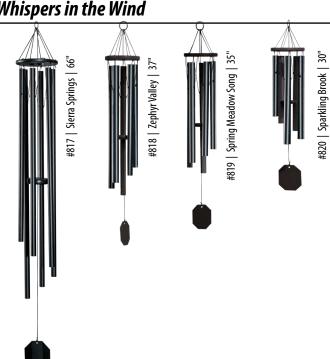

chimes, depending on their size.

*Display Stand,* 39" x 39" x 82" #111

# **Enchanting Flower Series** Mountain Reflections Garden Gate Chorus #200 | Morning Song | 25" #701 | Morning Glory | 36" #301 | Spirit of Maroon Bells | 75" #702 | Bleeding Heart | 41" #703 | Evening Primrose | 43" #704 | Canterbury Bells | 49" **Biblical Bells** #855 | Harmonica | 53" #851 | Melody of the Heart | 37" #854 | Victory Bells of Jericho | 44" #853 | King David's Harp | 41" #852 | Song of Solomon | 39"

# Rustic Rhythms



### **Pacific Winds**





# **Ultimate Series** #842 | Court Haus | 62" #844 | Baby Ben | 42" #841 | Big Ben | 82" #843 | Hummer | 50"

# **Musical Zenith** #610 | Alpine Whisper | 43" #614 | Sunsetter | 73" #611 | Dutch Bell | 46" #613 | Country Music | 62"

# Whispers in the Wind



# **Wind Harp**



#WH112 | Wind Harp | 20" x 44" (not shown) #WH111 | Wind Harp | 24" x 50"