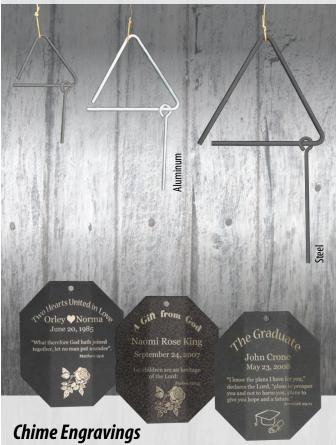

# **Chuck Wagon Dinner Bells**

Available in Steel or Aluminum, and in 3 sizes (Small 8", Medium 12", Large 16").

Engravings are available on all chimes and make great gifts. We can engrave names, dates, clip-art of your choosing as well as many other items. Allow 1-2 weeks.