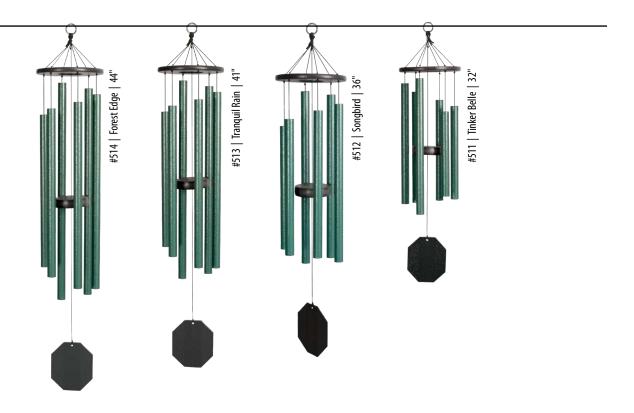

mayo purple detail

#513 Tranquil Rain, 41"

malachite detail

#514 Forest Edge, 44"