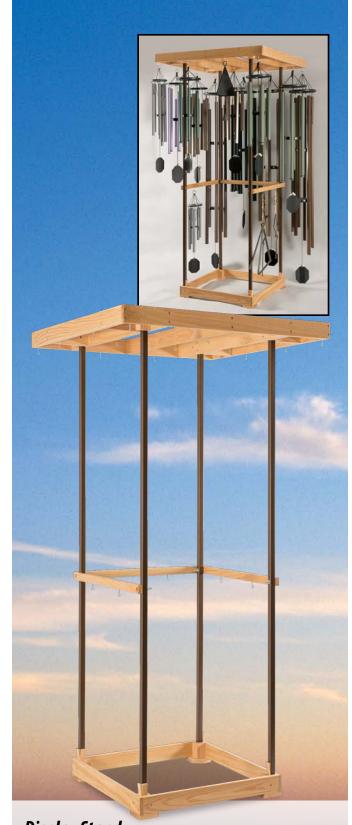

# **Display Stand**

This attractive display stand is constructed of solid oak with aluminum posts. Two levels to display varied sizes of chimes. Stand displays 20-30 chimes, depending on their size.

*Display Stand,* 39" x 39" x 82" #111