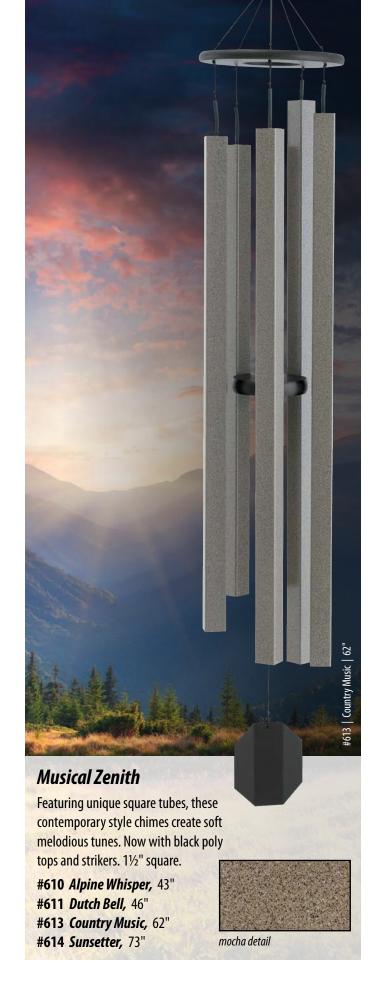

# **Musical Zenith** #610 | Alpine Whisper | 43" #614 | Sunsetter | 73" #611 | Dutch Bell | 46" #613 | Country Music | 62"