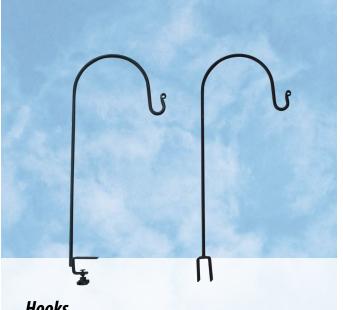

### Hooks

Horizontal Deck Rail Hook w/Knob, 29" Vertical Deck Rail Hook, 29" Large Tree Limb Hook, 36" Medium Tree Limb Hook, 24" Small Tree Limb Hook, 12" Wall Hook w/Back Plate, 13" from wall