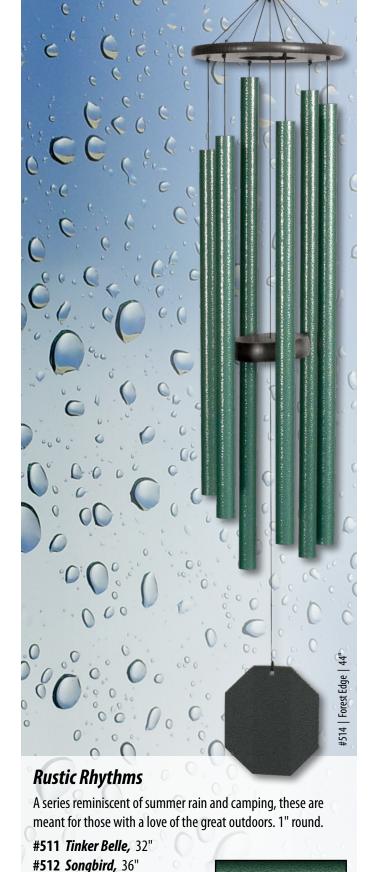

# Rustic Rhythms

mayo purple detail

#513 Tranquil Rain, 41"

malachite detail

#514 Forest Edge, 44"