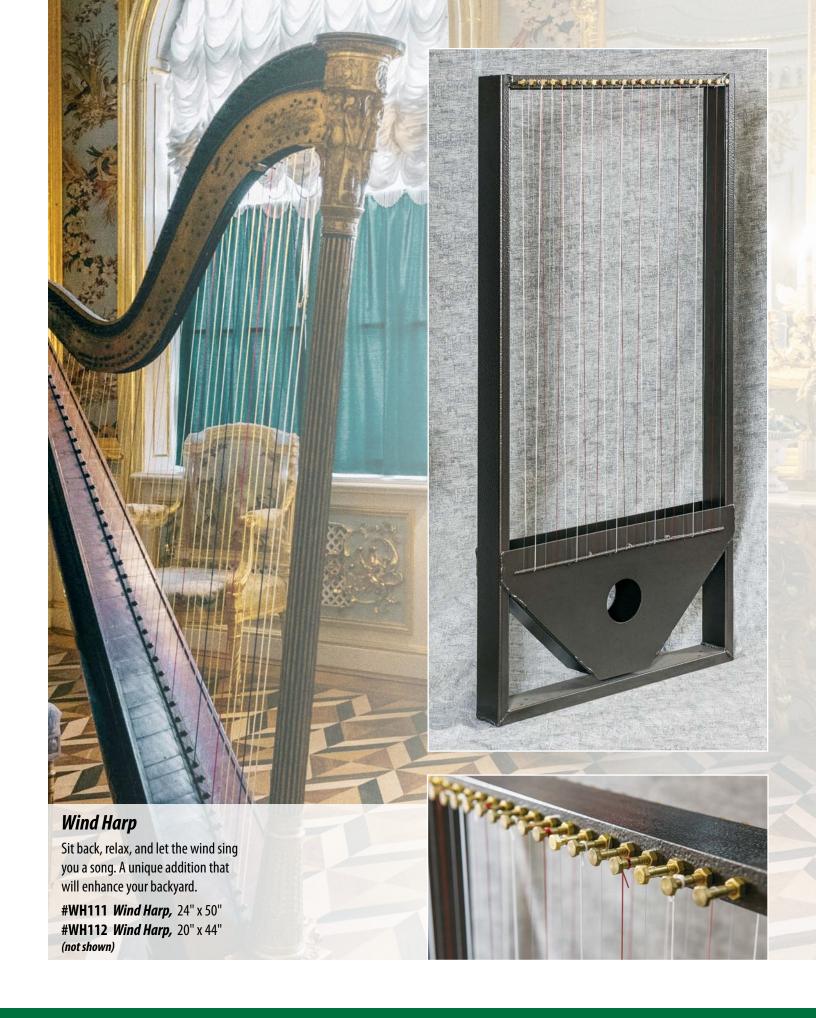

# **Wind Harp**

#WH112 | Wind Harp | 20" x 44" (not shown) #WH111 | Wind Harp | 24" x 50"