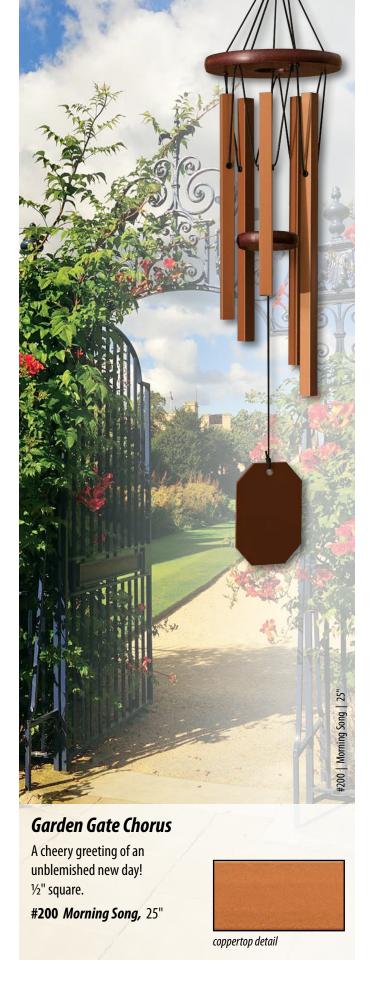

# **Enchanting Flower Series** Mountain Reflections Garden Gate Chorus #200 | Morning Song | 25" #701 | Morning Glory | 36" #301 | Spirit of Maroon Bells | 75" #702 | Bleeding Heart | 41" #703 | Evening Primrose | 43" #704 | Canterbury Bells | 49" **Biblical Bells** #855 | Harmonica | 53" #851 | Melody of the Heart | 37" #854 | Victory Bells of Jericho | 44" #853 | King David's Harp | 41" #852 | Song of Solomon | 39"