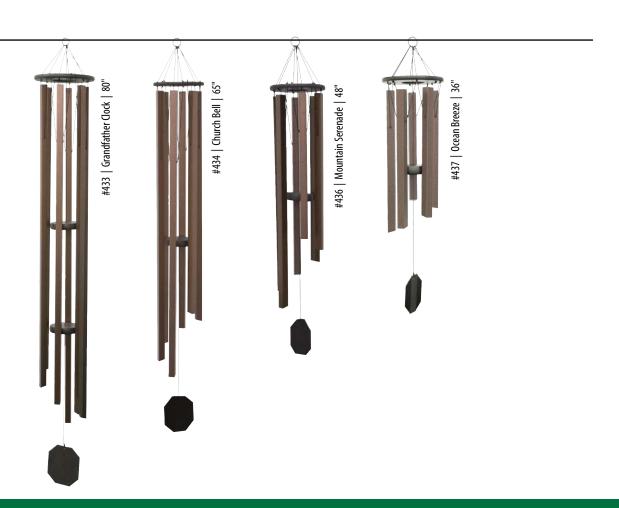

### **Pacific Winds**

From the soothing sounds of an ocean breeze and a mountain serenade to the rich tones of a grandfather clock, you will love these chimes. 1" square.

#433 Grandfather Clock, 80"

#434 Church Bell, 65"

**#436 Mountain Serenade,** 48"

#437 Ocean Breeze, 36"

bronze detail