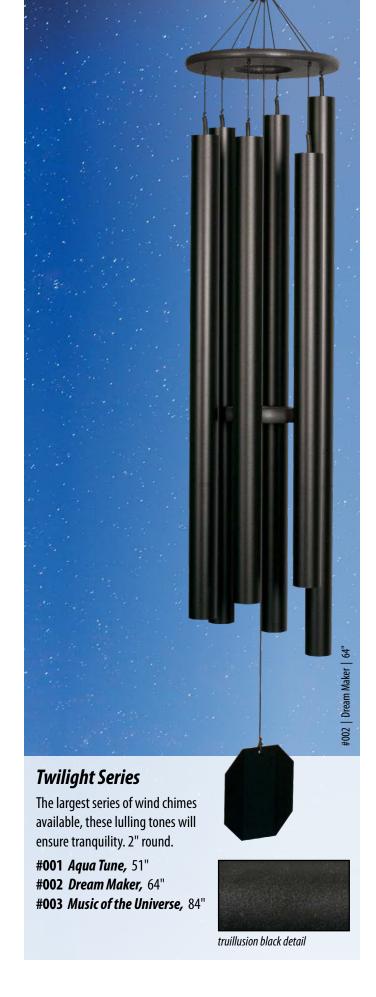

ng used is polyester UV-treated, and our one-of-a-kind suspension system further prolongs the life of the string.









The names and captivating tones of these wind chimes will take you on a peaceful walk through a garden of flowers. Beautiful "mayo purple" color (lavender/purple). 11/8" round.

#701 Morning Glory, 36" #702 Bleeding Heart, 41" #703 Evening Primrose, 43" #704 Canterbury Bells, 49"



mayo purple detail





#513 Tranquil Rain, 41"

malachite detail

#514 Forest Edge, 44"



### **Pacific Winds**

From the soothing sounds of an ocean breeze and a mountain serenade to the rich tones of a grandfather clock, you will love these chimes. 1" square.

#433 Grandfather Clock, 80"

#434 Church Bell, 65"

**#436 Mountain Serenade,** 48"

#437 Ocean Breeze, 36"





bronze detail











# **Chuck Wagon Dinner Bells**

Available in Steel or Aluminum, and in 3 sizes (Small 8", Medium 12", Large 16").



Engravings are available on all chimes and make great gifts. We can engrave names, dates, clip-art of your choosing as well as many other items. Allow 1-2 weeks.





### Hooks

Horizontal Deck Rail Hook w/Knob, 29" Vertical Deck Rail Hook, 29" Large Tree Limb Hook, 36" Medium Tree Limb Hook, 24" Small Tree Limb Hook, 12" Wall Hook w/Back Plate, 13" from wall





# **Display Stand**

This attractive display stand is constructed of solid oak with aluminum posts. Two levels to display varied sizes of chimes. Stand displays 20-30 chimes, depending on their size.

*Display Stand,* 39" x 39" x 82" #111

# **Enchanting Flower Series** Mountain Reflections Garden Gate Ch