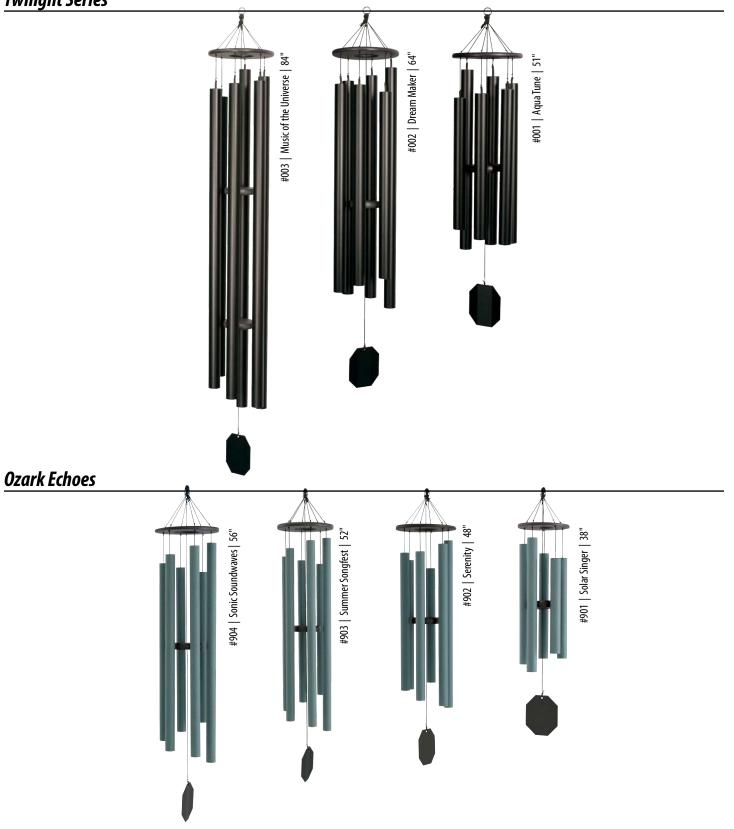

ium Tree Limb Hook, 24" Small Tree Limb Hook, 12" Wall Hook w/Back Plate, 13" from wall





# **Display Stand**

This attractive display stand is constructed of solid oak with aluminum posts. Two levels to display varied sizes of chimes. Stand displays 20-30 chimes, depending on their size.

*Display Stand,* 39" x 39" x 82" #111

# **Enchanting Flower Series** Mountain Reflections Garden Gate Chorus #200 | Morning Song | 25" #701 | Morning Glory | 36" #301 | Spirit of Maroon Bells | 75" #702 | Bleeding Heart | 41" #703 | Evening Primrose | 43" #704 | Canterbury Bells | 49" **Biblical Bells** #855 | Harmonica | 53" #851 | Melody of the Heart | 37" #854 | Victory Bells of Jericho | 44" #853 | King David's Harp | 41" #852 | Song of Solomon | 39"

# Rustic Rhythms



### **Pacific Winds**





# **Ultimate Series** #842 | Court Haus | 62" #844 | Baby Ben | 42" #841 | Big Ben | 82" #843 | Hummer | 50"

# **Musical Zenith** #610 | Alpine Whisper | 43" #614 | Sunsetter | 73" #611 | Dutch Bell | 46" #613 | Country Music | 62"

# Whispers in the Wind



# **Wind Harp**



#WH112 | Wind Harp | 20" x 44" (not shown) #WH111 | Wind Harp | 24" x 50"