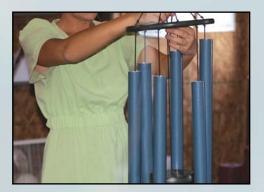

### At Lambright Country Chimes...

all of our windchimes have a Lifetime Warranty. They are handcrafted in Shipshewana, Indiana. Aluminum tubes are powder-coated, and string is polyester UV-treated. As an alternative to wood, recycled plastic milk jugs are used to make chime tops and strikers. Some factors that determine each individual tone include the diameter of the tubes as well as the length and wall thickness. Each windchime has a unique tone and is available ONLY in color shown.

#### **Powder Coated Aluminum Tubes**

Powder coating bakes the color onto the aluminum, making it durable and more resistant to weather. It is also UV-resistant to minimize fading in sunlight. Each series of wind chimes is unique in color.