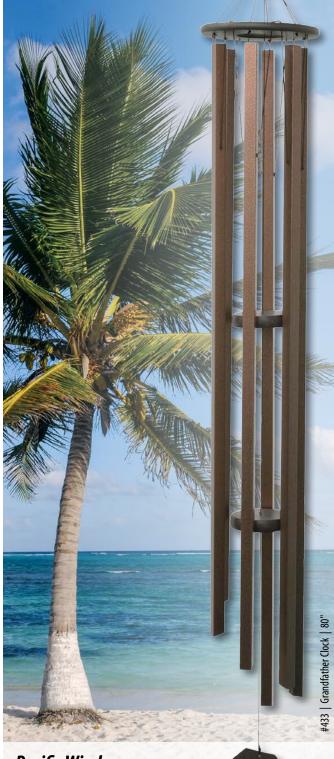

### **Pacific Winds**

From the soothing sounds of an ocean breeze and a mountain serenade to the rich tones of a grandfather clock, you will love these chimes. 1" square.

#433 Grandfather Clock, 80"

#434 Church Bell, 65"

**#436 Mountain Serenade,** 48"

#437 Ocean Breeze, 36"

bronze detail