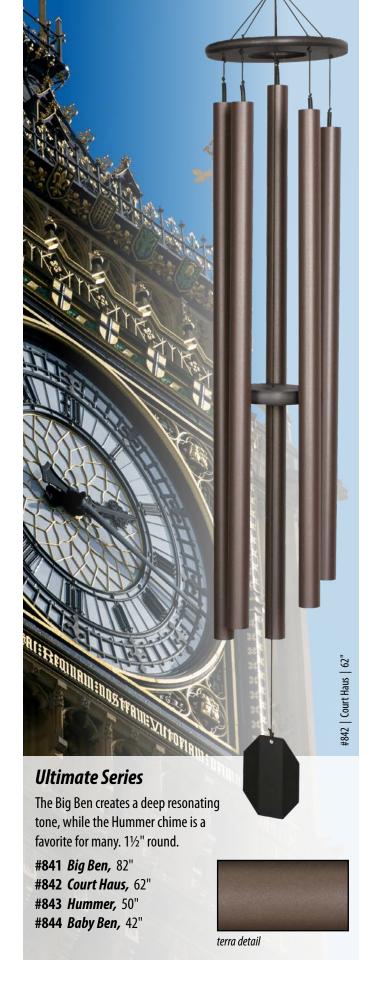

# **Ultimate Series** #842 | Court Haus | 62" #844 | Baby Ben | 42" #841 | Big Ben | 82" #843 | Hummer | 50"