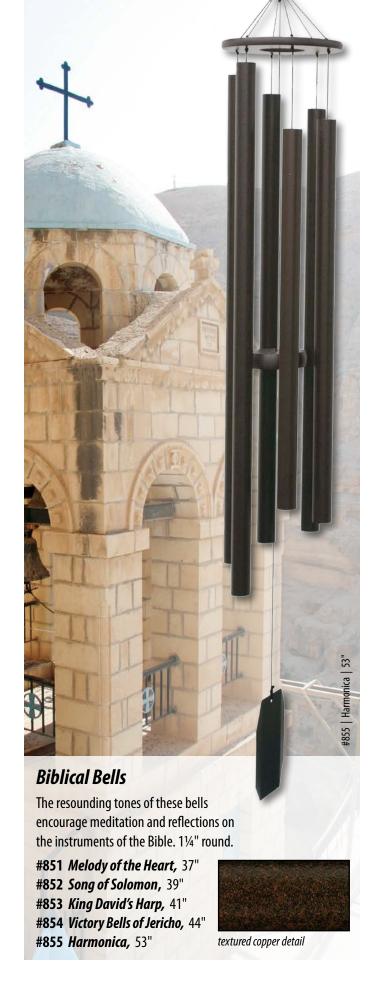

# **Enchanting Flower Series** Mountain Reflections Garden Gate Chorus #200 | Morning Song | 25" #701 | Morning Glory | 36" #301 | Spirit of Maroon Bells | 75" #702 | Bleeding Heart | 41" #703 | Evening Primrose | 43" #704 | Canterbury Bells | 49" **Biblical Bells** #855 | Harmonica | 53" #851 | Melody of the Heart | 37" #854 | Victory Bells of Jericho | 44" #853 | King David's Harp | 41" #852 | Song of Solomon | 39"