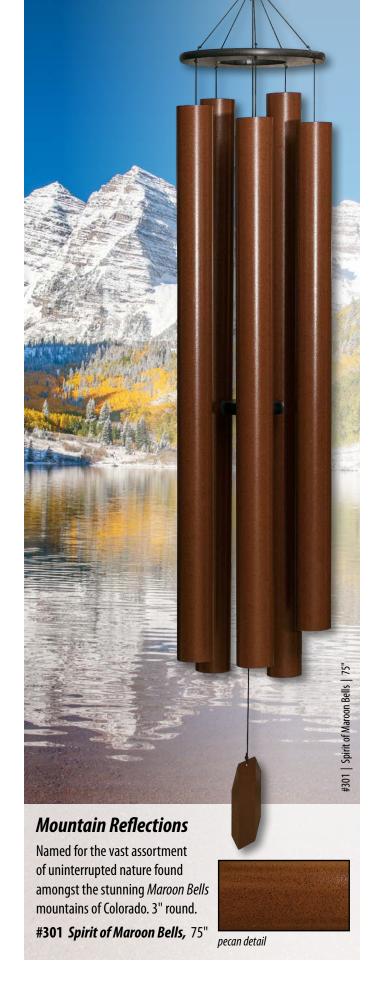

# **Enchanting Flower Series** Mountain Reflections Garden Gate Chorus #200 | Morning Song | 25" #701 | Morning Glory | 36" #301 | Spirit of Maroon Bells | 75" #702 | Bleeding Heart | 41" #703 | Evening Primrose | 43" #704 | Canterbury Bells | 49" **Biblical Bells** #855 | Harmonica | 53" #851 | Melody of the Heart | 37" #854 | Victory Bells of Jericho | 44" #853 | King David's Harp | 41" #852 | Song of Solomon | 39"